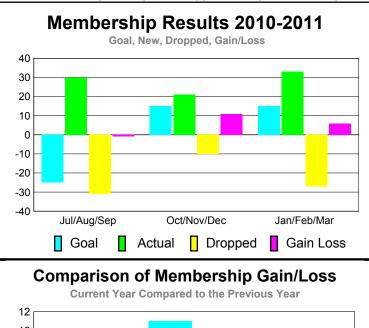

# Club Results 2010-2011 Goal, New, Dropped, Gain/Loss 6 4 2 0 -2 -4 -6 Jul/Aug/Sep Oct/Nov/Dec Jan/Feb/Mar Goal Actual Dropped Gain Loss

## YTD Status Quo Clubs 2010-2011

Status Quo Clubs Compared to Status Quo Members

6
4
2
0
-2
-4
-6

Jul/Aug/Sep Oct/Nov/Dec Jan/Feb/Mar

Total Status Quo Members

Status Quo Clubs

| <u> </u>    |             |               |                   |                  |                  |  |  |  |  |
|-------------|-------------|---------------|-------------------|------------------|------------------|--|--|--|--|
|             | <u>N</u>    | <b>Aember</b> | <u>Membership</u> |                  |                  |  |  |  |  |
|             |             | 201           | 2009-2010         |                  |                  |  |  |  |  |
|             | Nat         | Natural       | Actual            | Caim             | Cain             |  |  |  |  |
|             | Net<br>Memb | Actual<br>New | Actual Dropped    | Gain/<br>Loss of | Gain/<br>Loss of |  |  |  |  |
| Month       | Goal        | Memb          | Memb              | Memb             | Memb             |  |  |  |  |
| Jul/Aug/Sep | -25         | 30            | -31               | -1               | 10               |  |  |  |  |
| Oct/Nov/Dec | 15          | 21            | -10               | 11               | 5                |  |  |  |  |
| Jan/Feb/Mar | 15          | 33            | -27               | 6                | -2               |  |  |  |  |
| Totals      | 5           | 84            | -68               | 16               | 13               |  |  |  |  |