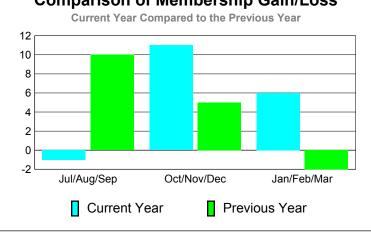

## YTD Status Quo Clubs 2010-2011

Status Quo Clubs Compared to Status Quo Members

6
4
2
0
-2
-4
-6

Jul/Aug/Sep Oct/Nov/Dec Jan/Feb/Mar

Total Status Quo Members

Status Quo Clubs

| <u> </u>    |             |               |                   |                  |                  |  |  |  |  |
|-------------|-------------|---------------|-------------------|------------------|------------------|--|--|--|--|
|             | <u>N</u>    | <b>Aember</b> | <u>Membership</u> |                  |                  |  |  |  |  |
|             |             | 201           | 2009-2010         |                  |                  |  |  |  |  |
|             | Nat         | Natural       | Actual            | Caim             | Cain             |  |  |  |  |
|             | Net<br>Memb | Actual<br>New | Actual Dropped    | Gain/<br>Loss of | Gain/<br>Loss of |  |  |  |  |
| Month       | Goal        | Memb          | Memb              | Memb             | Memb             |  |  |  |  |
| Jul/Aug/Sep | -25         | 30            | -31               | -1               | 10               |  |  |  |  |
| Oct/Nov/Dec | 15          | 21            | -10               | 11               | 5                |  |  |  |  |
| Jan/Feb/Mar | 15          | 33            | -27               | 6                | -2               |  |  |  |  |
| Totals      | 5           | 84            | -68               | 16               | 13               |  |  |  |  |