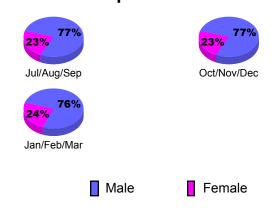

| Caim             | Cain             |  |  |  |  |
|             | Net<br>Memb | Actual<br>New | Actual Dropped    | Gain/<br>Loss of | Gain/<br>Loss of |  |  |  |  |
| Month       | Goal        | Memb          | Memb              | Memb             | Memb             |  |  |  |  |
| Jul/Aug/Sep | -25         | 30            | -31               | -1               | 10               |  |  |  |  |
| Oct/Nov/Dec | 15          | 21            | -10               | 11               | 5                |  |  |  |  |
| Jan/Feb/Mar | 15          | 33            | -27               | 6                | -2               |  |  |  |  |
| Totals      | 5           | 84            | -68               | 16               | 13               |  |  |  |  |





# **Gender Comparison 2010-2011**